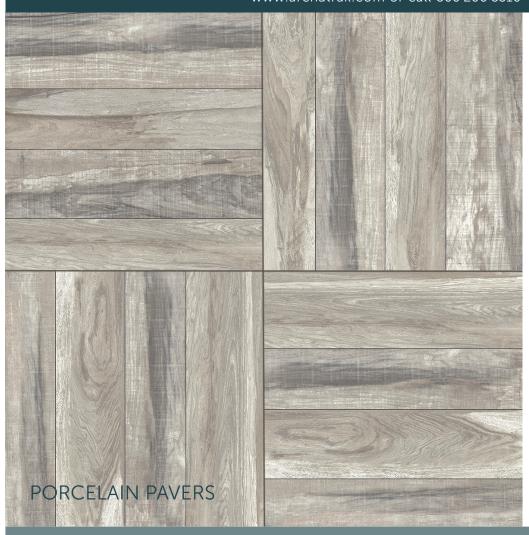

# Texwood - Grey

Weathered grey wood look with irregular 'plank' widths, reminiscent of repurposed barnwood, vintage shiplap, ghostwood, driftwood and other aged wood materials.

High tonal variation and offbeat grain patterns for a convincing natural aesthetic refined with age.

## Color & Shade Variation:

Very high shade and texture variation with random color differences

### Size:

23 1/2" x 23 1/2"